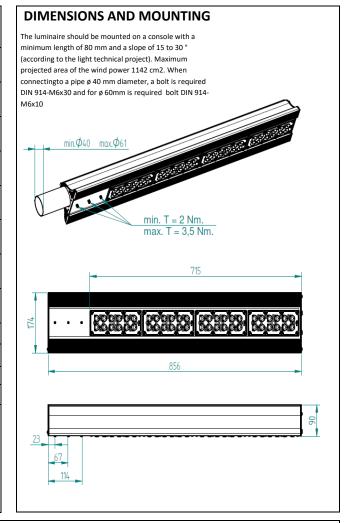

the body                                 | Extruded and anodized aluminum                                        |  |
| Seal of the optical part                                 | EPDM                                                                  |  |
| Optical lens material                                    | Polycarbonate                                                         |  |
| Rated power                                              | 160W                                                                  |  |
| Weight                                                   | 4 kg                                                                  |  |
| - A                                                      | Connection: L – Line (brown) N – Neutral (blue) Ground (Yellow-green) |  |



## WARNING!

- These instructions must be followed for optimum and safe operation.
- Refer to a qualified specialist for installing and powering the luminaire.
- The luminaire is suitable for mounting on normally flammable surfaces at a distance of at least 1 meter from the illuminated surface.
- Prior to service or repair work, the power supply of the luminaire must be switched off.
- Any defect or burning of components, breakage of the safety glass (lens) or at the end of life of the luminaire must be completely replaced. If the external flexible cable is damaged, it must be replaced by the manufacturer.
- The light source of this luminaire is non-replaceable. When the light source reaches the end of its life, the entire luminaire must be replaced.
- The luminaire must be installed so