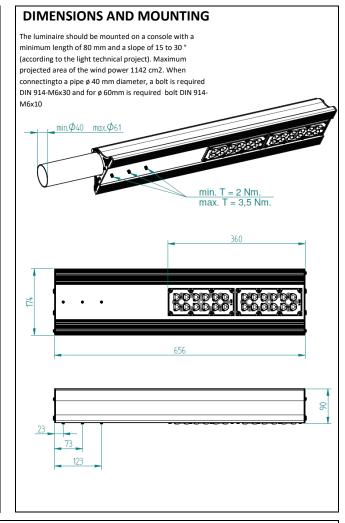

## **DZ-75-VS-D**

## **AREA/STREET LIGHT**

| TECHNICAL SPECIFICATION                                  | DZ-75-VS-D                                                            |
|----------------------------------------------------------|-----------------------------------------------------------------------|
| Lumens, Luminous efficacy                                | 11356 lm, 158 lm/W                                                    |
| Joining console size                                     | Ø40÷62 mm                                                             |
| Standard rated voltage<br>Maximum current                | ~ 230V 50Hz<br>0.33 A                                                 |
| Power factor @ 230V, 50Hz and full load                  | 0.99                                                                  |
| Ingress protection / Mechanical impacts protection level | IP67 <b>♦♦♦</b> / IK10                                                |
| Electrical Protection                                    | Class I                                                               |
| Working temperature                                      | -20°C ÷ 50°C                                                          |
| Construction of the body                                 | Extruded and anodized aluminum                                        |
| Seal of the optical part                                 | EPDM                                                                  |
| Optical lens material                                    | Polycarbonate                                                         |
| Rated power                                              | 74W                                                                   |
| Weight                                                   | 4 kg                                                                  |
| <u>A</u>                                                 | Connection: L – Line (brown) N – Neutral (blue) Ground (Yellow-green) |