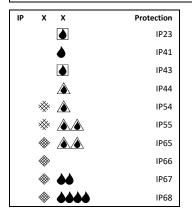

## **AREA/STREET LIGHT**

| TECHNICAL SPECIFICATION                                  | DZ-75-VS-D                                                            |
|----------------------------------------------------------|-----------------------------------------------------------------------|
| Lumens, Luminous efficacy                                | 11356 lm, 158 lm/W                                                    |
| Joining console size                                     | Ø40÷62 mm                                                             |
| Standard rated voltage<br>Maximum current                | ~ 230V 50Hz<br>0.33 A                                                 |
| Power factor @ 230V, 50Hz and full load                  | 0.99                                                                  |
| Ingress protection / Mechanical impacts protection level | IP67 <b>♦♦♦</b> / IK10                                                |
| Electrical Protection                                    | Class I                                                               |
| Working temperature                                      | -20°C ÷ 50°C                                                          |
| Construction of the body                                 | Extruded and anodized aluminum                                        |
| Seal of the optical part                                 | EPDM                                                                  |
| Optical lens material                                    | Polycarbonate                                                         |
| Rated power                                              | 74W                                                                   |
| Weight                                                   | 4 kg                                                                  |
| <u>A</u>                                                 | Connection: L – Line (brown) N – Neutral (blue) Ground (Yellow-green) |