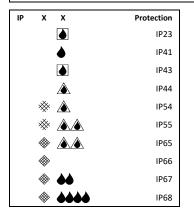

## **AREA/STREET LIGHT**

| TECHNICAL SPECIFICATION                                  | DZ-30-V                                               |
|----------------------------------------------------------|-------------------------------------------------------|
| Lumens, Luminous efficacy                                | 4200 lm, 150 lm/W                                     |
| Joining console size                                     | Ø40÷62 mm                                             |
| Standard rated voltage<br>Maximum current                | ~ 230V 50Hz<br>0.144 A                                |
| Power factor @ 230V, 50Hz and full load                  | 0,99                                                  |
| Ingress protection / Mechanical impacts protection level | IP67 <b>⊗</b> ♠♠ / IK10                               |
| Electrical Protection                                    | Class II                                              |
| Working temperature                                      | -30°C ÷ 50°C                                          |
| Construction of the body                                 | Extruded and anodized aluminum                        |
| Seal of the optical part                                 | EPDM                                                  |
| Optical lens material                                    | Polycarbonate                                         |
| Rated power                                              | 28 W                                                  |
| Weight                                                   | 1.11 kg                                               |
| 4                                                        | Connection:<br>L – Line (brown)<br>N – Neutral (blue) |