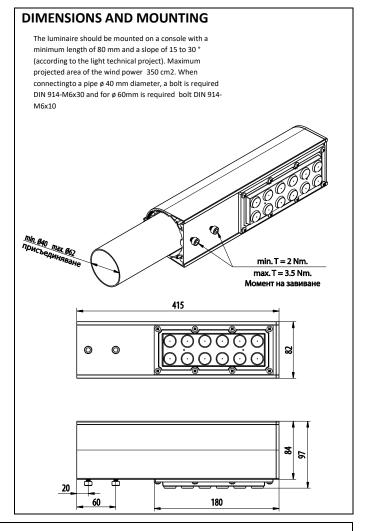

e                                      | -30°C ÷ 50°C                                          |
| Construction of the body                                 | Extruded and anodized aluminum                        |
| Seal of the optical part                                 | EPDM                                                  |
| Optical lens material                                    | Polycarbonate                                         |
| Rated power                                              | 28 W                                                  |
| Weight                                                   | 1.11 kg                                               |
| 4                                                        | Connection:<br>L – Line (brown)<br>N – Neutral (blue) |



## WARNING!

- These instructions must be followed for optimum and safe operation.
- Refer to a qualified specialist for installing and powering the luminaire.
- The luminaire is suitable for mounting on normally flammable surfaces at a distance of at least 1 meter from the illuminated surface.
- Prior to service or repair work, the power supply of the luminaire must be switched off.
- Any defect or burning of components, breakage of the safety glass (lens) or at the end of life of the luminaire must be completely replaced. If the external flexible cable is damaged, it must be replaced by the manufacturer.
- The light source of this luminaire is non-replaceable. When the light source reaches the end of its life, the entire luminaire must be replaced.
- The luminaire must be installed so